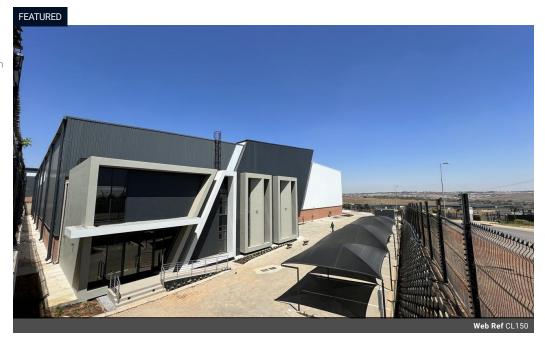

# R85 per m<sup>2</sup>

Gross Monthly Rental R494,445 Excl. VAT

Brand new prime warehouse available To Let in Samrand, Centurion

Discover an exceptional opportunity in Samrand's Central Point with our newly developed warehouse available for lease. Spanning an impressive 5,817 square meters, this warehouse facility is perfectly designed to meet your business needs.

With a spacious warehouse area of 5,371 square meters and a well-appointed two-story office space spanning 446 square meters, this property offers a seamless blend of operational and administrative spaces, ensuring productivity and convenience.