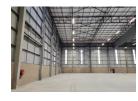

## Brand new prime warehouse To Let in Samrand

Discover the ideal solution for your business needs with this newly developed warehouse and office property located in the prestigious Samrand Business Park. Offering an expansive 3939 sqm of prime space, this property is designed to cater to modern business demands with unparalleled convenience and functionality.

Key Features:

Total Area: 3939 sqm of premium office and warehouse space, thoughtfully designed to optimise operational efficiency.

Accessibility: Strategically situated for excellent accessibility, ensuring seamless connections to major highways and transport routes.