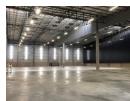

## Brand new prime warehouse To Let in Samrand

Discover the ideal solution for your business needs with this newly developed warehouse and office property located in the prestigious Samrand Business Park. Offering an expansive 3939 sqm of prime space, this property is designed to cater to modern business demands with unparalleled convenience and functionality.

Key Features:

Total Area: 3939 sqm of premium office and warehouse space, thoughtfully designed to optimise operational efficiency.

Accessibility: Strategically situated for excellent accessibility, ensuring seamless connections to major highways and transport routes.

Parking: Equipped with 22 parking bays, providing ample space for employees and visitors.

Yard Space: Generous yard area ideal for truck reticulation, facilitating smooth receiving and despatch operations.

## Features

Zoning Industrial

 Interior
 Exterior
 Sizes

 Air Conditioning
 Yes
 Security
 Yes
 Floor Size
 3,939m²

 Power 3 Phase
 Yes
 Building Height
 14m