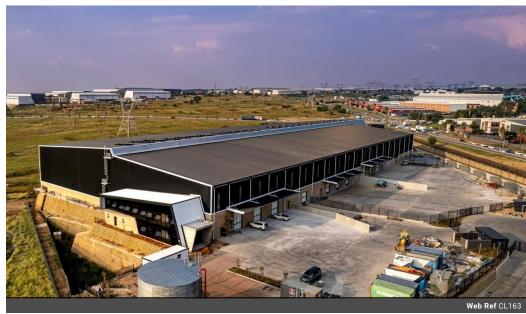

## Brand new prime warehouse To Let in Samrand

Discover the ideal solution for your business needs with this newly developed warehouse and office property located in the prestigious Samrand Business Park. Offering an expansive 3939 sqm of prime space, this property is designed to cater to modern business demands with unparalleled convenience and functionality.

Key Features:

Total Area: 3939 sqm of premium office and warehouse space, thoughtfully designed to optimise operational efficiency.

Accessibility: Strategically situated for excellent accessibility, ensuring seamless connections to major highways and transport routes.

Parking: Equipped with 22 parking bays, providing ample space for employees and visitors.

Yard Space: Generous yard area ideal for truck reticulation, facilitating smooth receiving and despatch operations.