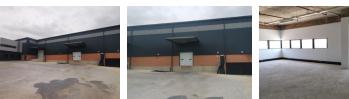

## UNIT 6, STERLING PARK SAMRAND

Yes

Brand new fit for use warehouse facility2977m2 Warehouse available in Samrand

2977m2 Warehouse available To Let in Samrand in a secure industrial park with 24hr access controlled security. The warehouse measures 2671m2 with an office component of 306m2, 12m height to eaves with 2 x roller shutter doors, 1 x ongrade and 1 x dock leveller.

## Features

Building Name Zoning STERLING PARK Industrial

Sizes

Floor Size

2,977m<sup>2</sup>

Exterior Security Extras

Extras Security

https://www.archonint.com