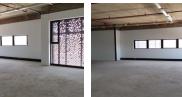

## UNIT 6, STERLING PARK SAMRAND

Yes

Brand new fit for use warehouse facility2977m2 Warehouse available in Samrand

2977m2 Warehouse available To Let in Samrand in a secure industrial park with 24hr access controlled security. The warehouse measures 2671m2 with an office component of 306m2, 12m height to eaves with 2 x roller shutter doors, 1 x ongrade and 1 x dock leveller.

## Features

Building Name Zoning STERLING PARK Industrial

Sizes

Floor Size

2,977m<sup>2</sup>

Exterior Security Extras

Extras Security

https://www.archonint.com