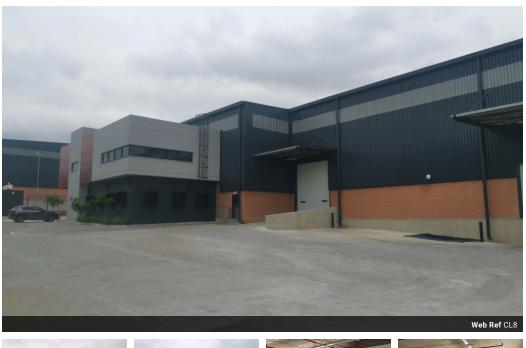

## UNIT 6, STERLING PARK SAMRAND

Yes

Brand new fit for use warehouse facility2977m2 Warehouse available in Samrand

2977m2 Warehouse available To Let in Samrand in a secure industrial park with 24hr access controlled security. The warehouse measures 2671m2 with an office component of 306m2, 12m height to eaves with 2 x roller shutter doors, 1 x ongrade and 1 x dock leveller.

Situated in Sterling Park with very easy access to the N1 Highway via the Samrand Interchange.

## Features

Building Name Zoning STERLING PARK Industrial

Sizes

Floor Size

2,977m<sup>2</sup>

Exterior Security Extras

Extras Security

https://www.archonint.com