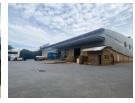

# Warehouse to let in Edenvale

We are pleased to offer for lease a premier A-grade warehouse and office park located at 3 to 4 Drakensburg Road, available starting August 1, 2024. This secure, standalone property is situated within the highly sought-after Longmeadow Business Estate, offering superior quality office and warehouse spaces perfect for a single tenant in need of a top-tier warehousing solution. The property boasts prominent visibility from the N3 highway.

#### Property Details:

- Total lettable area: 15,614sqm
- Three distinct warehouses and office units:
- Unit 1: 3,657sqm Unit 2: 4,286sqm
- Unit 3: 7,671sqm