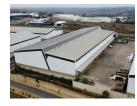

## Prime Warehouse to let in Longlake

his impeccably maintained and contemporary industrial facility is ideal for a headquarters. Spanning 10,092 sqm, the property features an 8,903 sqm warehouse, a 275 sqm ground floor office with ablution facilities, 902 sqm of first-floor office space, and a 12 sqm guard house. The facility includes a welcoming reception area, a kitchenette, and ample parking spaces.

With an electrical power supply of approximately 330 kVA, the warehouse boasts an impressive 12m height to the lowest eaves, equipped with in-rack sprinklers, and 10 roller shutter doors including one ramp for efficient access. Located within a 24-hour