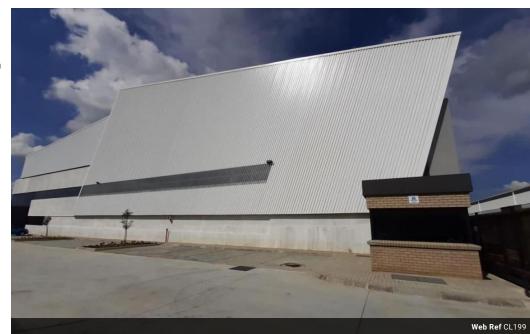

## Prime Warehouse to let in Longlake

his impeccably maintained and contemporary industrial facility is ideal for a headquarters. Spanning 10,092 sqm, the property features an 8,903 sqm warehouse, a 275 sqm ground floor office with ablution facilities, 902 sqm of first-floor office space, and a 12 sqm guard house. The facility includes a welcoming reception area, a kitchenette, and ample parking spaces.

With an electrical power supply of approximately 330 kVA, the warehouse boasts an impressive 12m height to the lowest eaves, equipped with in-rack sprinklers, and 10 roller shutter doors including one ramp for efficient access. Located within a 24-hour