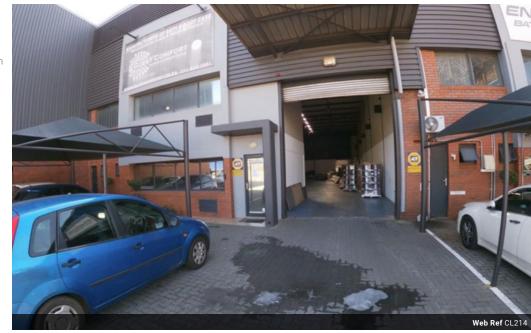

## Multi-Tenant Park with high Visibility

Nestled in the heart of Germiston, this 590 sqm warehouse combines practicality with essential amenities tailored for thriving businesses. Boasting high visibility, the property ensures prominent exposure to potential clients and customers. Its convenient truck access streamlines logistics operations, facilitating seamless movement of goods. Equipped with 3 phase power, the warehouse supports heavy-duty machinery and equipment, catering to diverse industrial needs. Additionally, it features dedicated office space, providing a comfortable and functional work environment within the same premises.