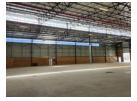

## Warehouse to let in Airport Park

Presenting a state-of-the-art AAA-grade warehouse within the prestigious Rand Airport Commercial Park, spanning an impressive 8,000sqm. This facility features modern industrial design and is strategically positioned for optimal convenience, offering swift access to major highways and seamless connections to key commercial centers and transport routes. Available for occupation from August 2024, the warehouse benefits from prime visibility along the main road and the N17 highway, offering excellent branding opportunities. The location also provides scenic views of Rand Airport and the Aircraft Museum, blending functionality with distinctive surroundings.

Security is a top priority, with 24-hour surveillance and strict access control at the main entrance. Inside, the warehouse is built for