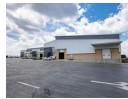

## Warehouse to let in Airport Park

Presenting a state-of-the-art AAA-grade warehouse within the prestigious Rand Airport Commercial Park, spanning an impressive 8,000sqm. This facility features modern industrial design and is strategically positioned for optimal convenience, offering swift access to major highways and seamless connections to key commercial centers and transport routes. Available for occupation from August 2024, the warehouse benefits from prime visibility along the main road and the N17 highway, offering excellent branding opportunities. The location also provides scenic views of Rand Airport and the Aircraft Museum, blending functionality with distinctive surroundings.

Security is a top priority, with 24-hour surveillance and strict access control at the main entrance. Inside, the warehouse is built for