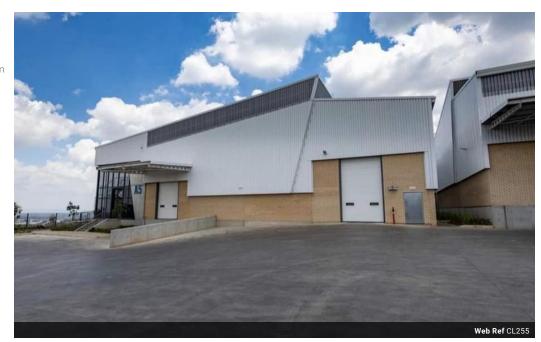

## Warehouse to let in Airport Park

Presenting a state-of-the-art AAA-grade warehouse within the prestigious Rand Airport Commercial Park, spanning an impressive 8,000sqm. This facility features modern industrial design and is strategically positioned for optimal convenience, offering swift access to major highways and seamless connections to key commercial centers and transport routes. Available for occupation from August 2024, the warehouse benefits from prime visibility along the main road and the N17 highway, offering excellent branding opportunities. The location also provides scenic views of Rand Airport and the Aircraft Museum, blending functionality with distinctive surroundings.

Security is a top priority, with 24-hour surveillance and strict access control at the main entrance. Inside, the warehouse is built for