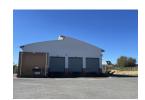

### Warehouse in Germiston To Let

This prime warehousing facility is situated in a secure industrial park and is available immediately for occupation. The property offers easy access to and from main arterial roads.

Yes

Some of the features of the property include:

> Three Phase power supply - 80 Amps

- Fully ASIB compliant Fire sprinklers and tanks
  Height 10m
  Loads of yard for truck reticulation
  Total GLA: 2 315 sqm

- > Warehouse GLA: 2 000 sqm
  > Office GLA: 315 sqm