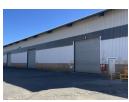

### Warehouse in Germiston To Let

This prime warehousing facility is situated in a secure industrial park and is available immediately for occupation. The property offers easy access to and from main arterial roads.

Yes

Some of the features of the property include:

> Three Phase power supply - 80 Amps

- Fully ASIB compliant Fire sprinklers and tanks
  Height 10m
  Loads of yard for truck reticulation
  Total GLA: 2 315 sqm

- > Warehouse GLA: 2 000 sqm
  > Office GLA: 315 sqm