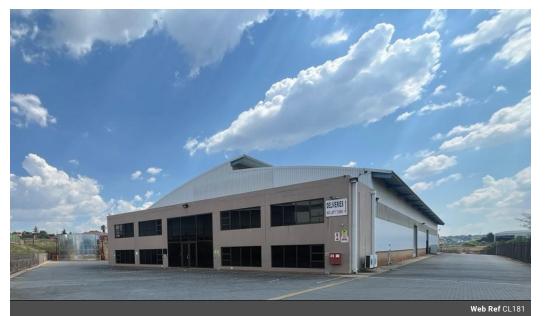

### Warehouse in Germiston To Let

This prime warehousing facility is situated in a secure industrial park and is available immediately for occupation. The property offers easy access to and from main arterial roads.

Yes

Some of the features of the property include:

> Three Phase power supply - 80 Amps

- Fully ASIB compliant Fire sprinklers and tanks
  Height 10m
  Loads of yard for truck reticulation
  Total GLA: 2 315 sqm

- > Warehouse GLA: 2 000 sqm
  > Office GLA: 315 sqm