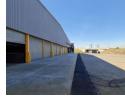

## Freestanding warehouse to Let in Jupiter

Introducing a prime freestanding industrial property featuring a newly constructed 7,000 sqm concrete yard. The building itself spans 11,508 sqm and is situated on a 34,248 sqm plot. This versatile warehouse/factory is equipped with 22 roller shutter doors, an undercover dock leveling system, and boasts an impressive height of 10 meters to the eaves, facilitating efficient truck maneuverability.

The facility is powered by a robust 630 amps three-phase electrical supply and offers exceptional visibility and exposure from the N3 highway. Inside, you'll find a pristine, clear-span warehouse fitted with a state-of-the-art sprinkler system and backup pump. The property also includes modern, high-end office spaces, along with well-maintained ablution facilities and a kitchenette.