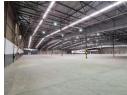

## Freestanding warehouse to Let in Jupiter

Introducing a prime freestanding industrial property featuring a newly constructed 7,000 sqm concrete yard. The building itself spans 11,508 sqm and is situated on a 34,248 sqm plot. This versatile warehouse/factory is equipped with 22 roller shutter doors, an undercover dock leveling system, and boasts an impressive height of 10 meters to the eaves, facilitating efficient truck maneuverability.

The facility is powered by a robust 630 amps three-phase electrical supply and offers exceptional visibility and exposure from the N3 highway. Inside, you'll find a pristine, clear-span warehouse fitted with a state-of-the-art sprinkler system and backup pump. The property also includes modern, high-end office spaces, along with well-maintained ablution facilities and a kitchenette.