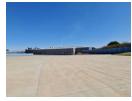

## Freestanding warehouse to Let in Jupiter

Introducing a prime freestanding industrial property featuring a newly constructed 7,000 sqm concrete yard. The building itself spans 11,508 sqm and is situated on a 34,248 sqm plot. This versatile warehouse/factory is equipped with 22 roller shutter doors, an undercover dock leveling system, and boasts an impressive height of 10 meters to the eaves, facilitating efficient truck maneuverability.

The facility is powered by a robust 630 amps three-phase electrical supply and offers exceptional visibility and exposure from the N3 highway. Inside, you'll find a pristine, clear-span warehouse fitted with a state-of-the-art sprinkler system and backup pump. The property also includes modern, high-end office spaces, along with well-maintained ablution facilities and a kitchenette.