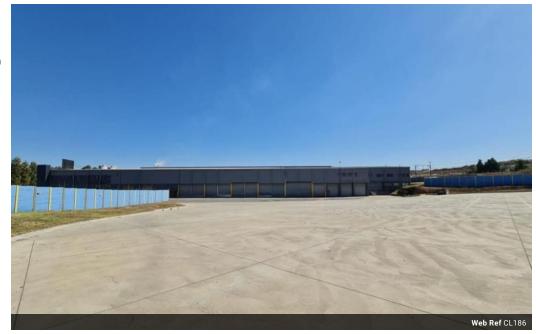

## Freestanding warehouse to Let in Jupiter

Introducing a prime freestanding industrial property featuring a newly constructed 7,000 sqm concrete yard. The building itself spans 11,508 sqm and is situated on a 34,248 sqm plot. This versatile warehouse/factory is equipped with 22 roller shutter doors, an undercover dock leveling system, and boasts an impressive height of 10 meters to the eaves, facilitating efficient truck maneuverability.

The facility is powered by a robust 630 amps three-phase electrical supply and offers exceptional visibility and exposure from the N3 highway. Inside, you'll find a pristine, clear-span warehouse fitted with a state-of-the-art sprinkler system and backup pump. The property also includes modern, high-end office spaces, along with well-maintained ablution facilities and a kitchenette.