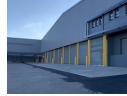

### Jupiter Ext. 1 also offers:

- A prime location for strategic advertising;
- A total gross lettable area of 11 508 sqm;
- An expansive docking yard.

Jupiter Ext 1's available space of 11 508 sqm is made up of 1 063 sqm of office space and 10 445 sqm of warehouse space. An additional 7 000 sqm yard allows for exceptional truck articulation. The property is further complemented by a fully integrated undercover dock levelling system with 22 multiple roller shutter doors.