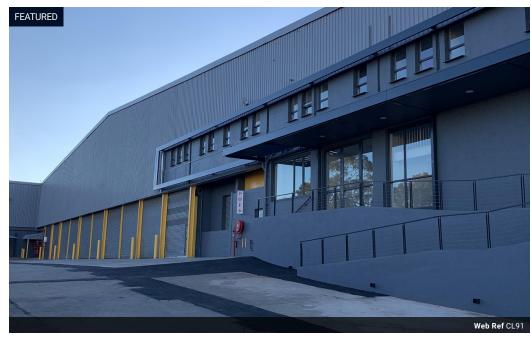

# prime exposure in an ideal location!

Jupiter Ext 1 is a single-tenant warehouse in the popular Heriotdale industrial hub in the East Rand of Johannesburg. Located next to the N3 highway and Geldenhuys interchange, Jupiter Ext 1 offers added highway exposure and arterial access. The premises offer expansive warehouse space for all FMCG, light manufacturing, and logistics operators.

### Jupiter Ext. 1 also offers:

- A prime location for strategic advertising;
- A total gross lettable area of 11 508 sqm;
- An expansive docking yard.

Jupiter Ext 1's available space of 11 508 sqm is made up of 1 063 sqm of office space and 10 445 sqm of warehouse space. An additional 7 000 sqm yard allows for exceptional truck articulation. The property is further complemented by a fully integrated undercover dock levelling system with 22 multiple roller shutter doors.