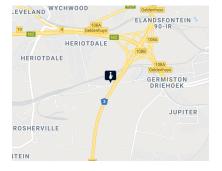

# prime exposure in an ideal location!

Jupiter Ext 1 is a single-tenant warehouse in the popular Heriotdale industrial hub in the East Rand of Johannesburg. Located next to the N3 highway and Geldenhuys interchange, Jupiter Ext 1 offers added highway exposure and arterial access. The premises offer expansive warehouse space for all FMCG, light manufacturing, and logistics operators.