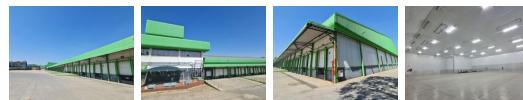

## R55 per m<sup>2</sup>

Gross Monthly Rental R694,155 Excl. VAT

Cold storage facility to Let

Cold Storage Warehouse for Lease

A superb cross-docked cold storage warehouse is available for lease, featuring excellent highway visibility. The site includes a diesel tank and rooftop solar panels to aid with power supply. The warehouse spans approximately 10,000 square meters, equipped with 40 dock levelers, good ceiling height, and ample natural lighting.

The property also offers a spacious, well-maintained office area with a welcoming reception, a boardroom, restrooms, and a kitchen. Additionally, the large yard provides ample space for easy truck maneuverability. The location is conveniently close to