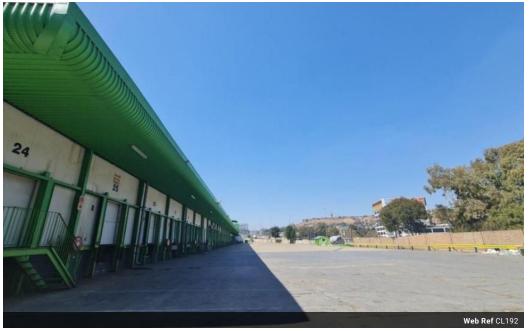

## R55 per m<sup>2</sup>

Gross Monthly Rental R694,155 Excl. VAT

Cold storage facility to Let

Cold Storage Warehouse for Lease

A superb cross-docked cold storage warehouse is available for lease, featuring excellent highway visibility. The site includes a diesel tank and rooftop solar panels to aid with power supply. The warehouse spans approximately 10,000 square meters, equipped with 40 dock levelers, good ceiling height, and ample natural lighting.

The property also offers a spacious, well-maintained office area with a welcoming reception, a boardroom, restrooms, and a kitchen. Additionally, the large yard provides ample space for easy truck maneuverability. The location is conveniently close to