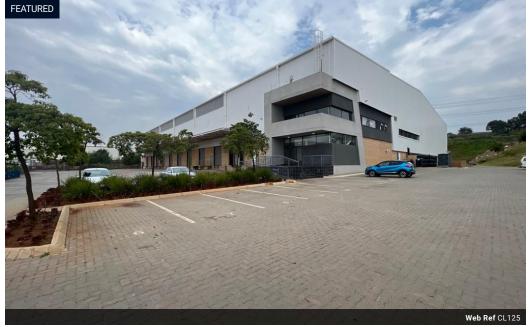

### Prime Logistics Facility To Let in Meadowdale!

This is a Prime standalone warehouse facility located in a secure industrial estate in Meadowdale. Surrounded by major highways N12/R21/R24 makes this building very easily accessible from all directions. The buildings office area is 455sqm and 7012sqm of impressive warehouse space.

There are adequate staff facilities which include very tidy office space, Kitchenette, canteen and ablutions

The Warehouse has 10 large roller doors and 1 dock leveller. There is extreme height to eaves, an overhead sprinkler system with own water tank supply, a large supply of 3phase power and fantastic natural lighting. Ample secure parking and yard space