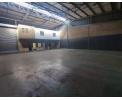

## Warehouse to Let in Meadowdale

Introducing an exceptional opportunity nestled within a strategically positioned unit within a secure and expansive industrial park, boasting just 13 neighboring units. Offering the convenience of dual access gates, this industrial park ensures smooth ingress and egress for delivery trucks and vehicles, facilitating uninterrupted workflow for your operations.

Encompassing 540sqm, this immaculately maintained unit features a sophisticated reception area that sets a professional tone for your business, seamlessly leading into thoughtfully designed offices and warehouse access. The warehouse, spanning 309sqm, is well-equipped with an on-grade roller door, allowing for seamless loading and unloading. With an impressive height to