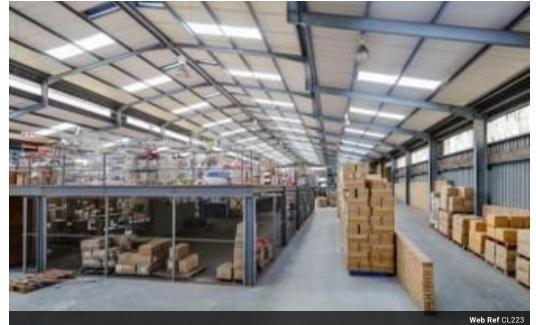

The site features two large 2.5-volume warehouses linked to street-facing double-storey offices. The offices have split-level floor plates but are generally considered double-storey, connected internally to both warehouses. Additional facilities include a guard house and an outbuilding with an electrical room and tuck shop.

#### **Sizes** Floor Size

7,726m<sup>2</sup>