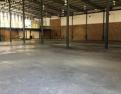

## R75 per m<sup>2</sup>

Gross Monthly Rental R170,640 Excl. VAT

Warehouse to Let in Meadowdale

This premium-grade property features 24-hour security with controlled access. It provides ample parking for both tenants and visitors, along with a turning circle to accommodate large trucks. The site is ideal for a headquarters, offering a pristine environment and a convenient location near key amenities and major roads.

The warehouse is equipped with three large roller shutter doors and boasts excellent height clearance. Additionally, a mezzanine level is available, providing potential space for office expansion or extra storage. The unit includes fiber connectivity, a kitchenette,