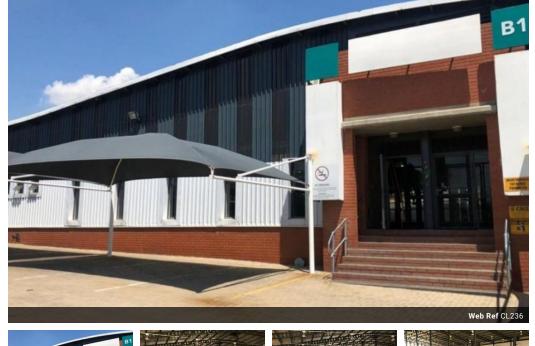

## R75 per m<sup>2</sup>

Gross Monthly Rental R170,640 Excl. VAT

Warehouse to Let in Meadowdale

This premium-grade property features 24-hour security with controlled access. It provides ample parking for both tenants and visitors, along with a turning circle to accommodate large trucks. The site is ideal for a headquarters, offering a pristine environment and a convenient location near key amenities and major roads.

The warehouse is equipped with three large roller shutter doors and boasts excellent height clearance. Additionally, a mezzanine level is available, providing potential space for office expansion or extra storage. The unit includes fiber connectivity, a kitchenette,