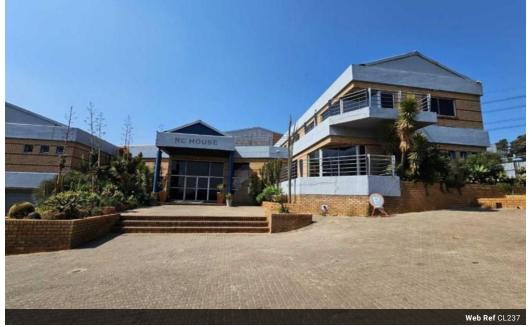

## Warehouse to Rent in Meadowdale

A prime industrial warehouse of around 7,726sqm is now available for lease in Meadowdale. The facility is well-equipped with 3-phase power, offering a blend of office space, a kitchenette, bathrooms, and a substantial warehouse area.

Key Features Include:

- 7,726sqm of warehouse, mezzanine, and office space
- Roller shutter doors
- Dedicated storerooms
- 3-phase power supply Convenient truck access

Please note that rates, monthly utilities, and VAT are not included in the rental price.