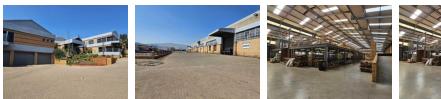

## Warehouse to Rent in Meadowdale

A prime industrial warehouse of around 7,726sqm is now available for lease in Meadowdale. The facility is well-equipped with 3-phase power, offering a blend of office space, a kitchenette, bathrooms, and a substantial warehouse area.

Key Features Include:

- 7,726sqm of warehouse, mezzanine, and office space
- Roller shutter doors
- Dedicated storerooms
- 3-phase power supply Convenient truck access

Please note that rates, monthly utilities, and VAT are not included in the rental price.