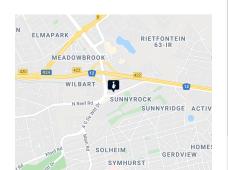

## 72 NORTH REEF, ROAD MEADOWDALE

Logistics and Distribution facility in the East Rand Logistical HUB

72 North Reef is a 20331sqm industrial property ideally suited for a single user. It is located in Wilbart; just off the N12 highway and 4km from the Gillooly's Interchange linking the N3 and R24 highways. The locality offers excellent access to the major arterials and is 10km from the OR Tambo International Airport.