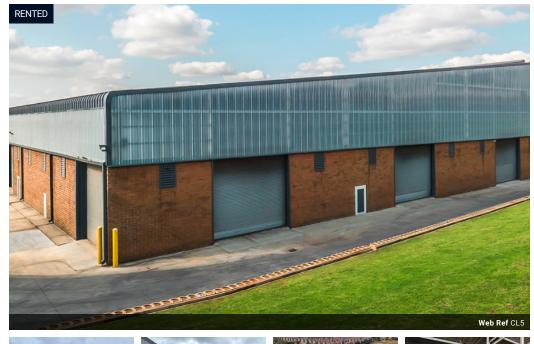

## 72 NORTH REEF, ROAD MEADOWDALE

Logistics and Distribution facility in the East Rand Logistical HUB

72 North Reef is a 20331sqm industrial property ideally suited for a single user. It is located in Wilbart; just off the N12 highway and 4km from the Gillooly's Interchange linking the N3 and R24 highways. The locality offers excellent access to the major arterials and is 10km from the OR Tambo International Airport.

The property is comprised of quality industrial warehousing and office space, including ample parking. The warehousing has height 10 meters to eaves and is complemented by an exceptional number of roller shutter doors with full on-grade drive-through for trucks. Good reticulation created by wrap-around yard offering full 'drive-around' for large trucks. The warehouse has access to