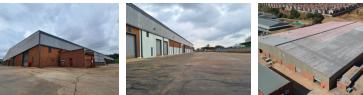

## 72 NORTH REEF, ROAD MEADOWDALE

Logistics and Distribution facility in the East Rand Logistical HUB

72 North Reef is a 20331sqm industrial property ideally suited for a single user. It is located in Wilbart; just off the N12 highway and 4km from the Gillooly's Interchange linking the N3 and R24 highways. The locality offers excellent access to the major arterials and is 10km from the OR Tambo International Airport.

The property is comprised of quality industrial warehousing and office space, including ample parking. The warehousing has height 10 meters to eaves and is complemented by an exceptional number of roller shutter doors with full on-grade drive-through for trucks. Good reticulation created by wrap-around yard offering full 'drive-around' for large trucks. The warehouse has access to