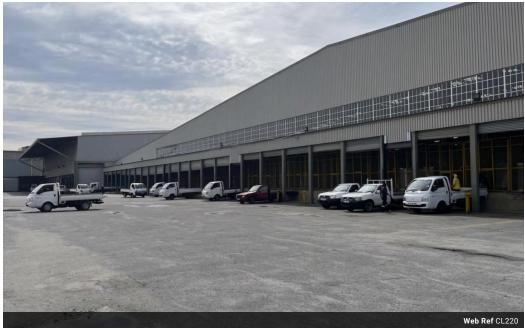

## Warehouse to Let in Roodekop

This expansive industrial property in Roodekop, Germiston spans 79,376m2 of paved land. It includes a total of 32,965m2 of covered space, distributed across multiple buildings, making it ideal for a large manufacturing plant or a spacious distribution center. The property is equipped with a conveniently located weighbridge at the entrance.

The factory and warehouse area features a substantial office section capable of accommodating a large office workforce. The current owner has used this space for assembling and dispatching, providing a variety of office sizes and configurations. Additionally, the property benefits from a substantial three-phase power supply, making it suitable for large-scale manufacturing