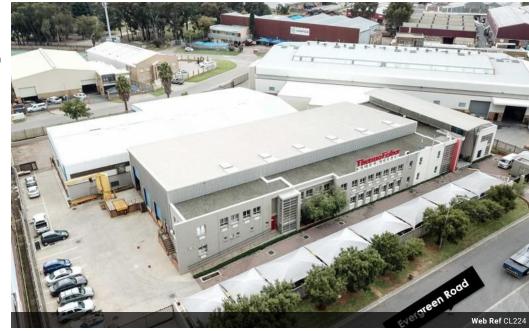

## Industrial Property to Let in Tunney

Prime Industrial Property on Evergreen Road, Tunney Extension

Introduction to the Property

Unlock the potential of your business with this exceptional industrial property located on Evergreen Road, in the highly sought-after Tunney Extension. Positioned in the heart of Ekurhuleni's vibrant industrial zone, this property offers an unmatched combination of accessibility, convenience, and commercial viability.

Strategic Location:

Situated in a bustling industrial district, Tunney Extension is home to numerous thriving enterprises engaged in a variety of industrial activities. This property offers prime access to key infrastructure, including North Reef Road (M44) and Atlas Road, and is conveniently connected to major highways like the N12 and R21, ensuring seamless transportation links throughout the Gauteng

## Features

Zoning Industrial

Sizes

Floor Size 3,793m<sup>2</sup>