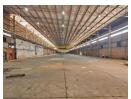

## Warehouse to Let in Wadeville

This property offers a spacious yard, adaptable to a range of operations and business sizes. Formerly used by a furniture manufacturer, the facility provides excellent access to the factory from three sides of the building.

On-site, you'll find additional office space and warehouse facilities. The factory bays are fitted with overhead cranes, with the potential to add more if required.