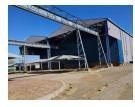

## Warehouse to Let in Wadeville

This property offers a spacious yard, adaptable to a range of operations and business sizes. Formerly used by a furniture manufacturer, the facility provides excellent access to the factory from three sides of the building.

On-site, you'll find additional office space and warehouse facilities. The factory bays are fitted with overhead cranes, with the potential to add more if required.