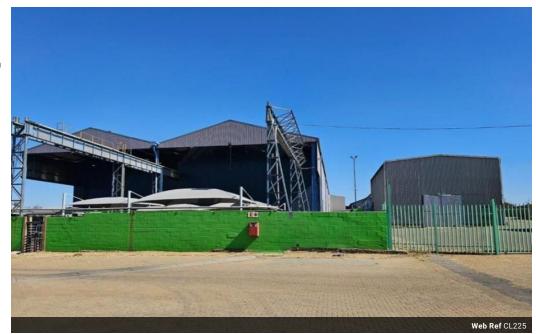

## Warehouse to Let in Wadeville

This property offers a spacious yard, adaptable to a range of operations and business sizes. Formerly used by a furniture manufacturer, the facility provides excellent access to the factory from three sides of the building.

On-site, you'll find additional office space and warehouse facilities. The factory bays are fitted with overhead cranes, with the potential to add more if required.