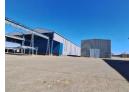

## Warehouse to Let in Wadeville

This property offers a spacious yard, adaptable to a range of operations and business sizes. Formerly used by a furniture manufacturer, the facility provides excellent access to the factory from three sides of the building.

On-site, you'll find additional office space and warehouse facilities. The factory bays are fitted with overhead cranes, with the potential to add more if required.