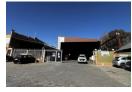

## STANDALONE WAREHOUSE TO LET IN CITY DEEP, JOHANNESBURG

Location: City Deep, Johannesburg

Total Site Area: 3,273 sqm Gross Lettable Area: 2,642 sqm Zoning: Industrial 3

This exceptional standalone warehouse facility in the heart of City Deep, Johannesburg, is now available to let. Boasting a substantial total site area of 3,273 sqm and a gross lettable area of 2,642 sqm, this property is ideally suited for a variety of industrial and logistical operations.

## Key Features:

- > Double Storey Office Component: The facility includes a functional, double storey office component, providing ample space for administrative and managerial functions.
- > Strategic Location: Situated just 1km away from the bustling Fresh Produce Market, this warehouse offers unparalleled convenience for businesses involved in food distribution and related industries.