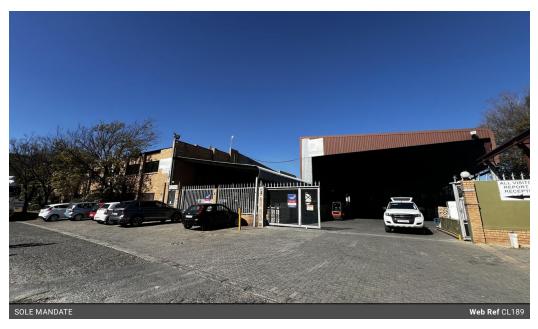

## STANDALONE WAREHOUSE TO LET IN CITY DEEP, JOHANNESBURG

Location: City Deep, Johannesburg

Total Site Area: 3,273 sqm Gross Lettable Area: 2,642 sqm Zoning: Industrial 3

This exceptional standalone warehouse facility in the heart of City Deep, Johannesburg, is now available to let. Boasting a substantial total site area of 3,273 sqm and a gross lettable area of 2,642 sqm, this property is ideally suited for a variety of industrial and logistical operations.

## Key Features:

- > Double Storey Office Component: The facility includes a functional, double storey office component, providing ample space for administrative and managerial functions.
- > Strategic Location: Situated just 1km away from the bustling Fresh Produce Market, this warehouse offers unparalleled convenience for businesses involved in food distribution and related industries.