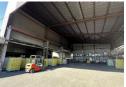

## STANDALONE WAREHOUSE TO LET IN CITY DEEP, JOHANNESBURG

Location: City Deep, Johannesburg

Total Site Area: 3,273 sqm Gross Lettable Area: 2,642 sqm Zoning: Industrial 3

This exceptional standalone warehouse facility in the heart of City Deep, Johannesburg, is now available to let. Boasting a substantial total site area of 3,273 sqm and a gross lettable area of 2,642 sqm, this property is ideally suited for a variety of industrial and logistical operations.

## Key Features:

- > Double Storey Office Component: The facility includes a functional, double storey office component, providing ample space for administrative and managerial functions.
- > Strategic Location: Situated just 1km away from the bustling Fresh Produce Market, this warehouse offers unparalleled convenience for businesses involved in food distribution and related industries.