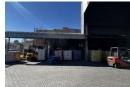

## STANDALONE WAREHOUSE TO LET IN CITY DEEP, JOHANNESBURG

Location: City Deep, Johannesburg

Total Site Area: 3,273 sqm Gross Lettable Area: 2,642 sqm Zoning: Industrial 3

This exceptional standalone warehouse facility in the heart of City Deep, Johannesburg, is now available to let. Boasting a substantial total site area of 3,273 sqm and a gross lettable area of 2,642 sqm, this property is ideally suited for a variety of industrial and logistical operations.

## Key Features:

- > Double Storey Office Component: The facility includes a functional, double storey office component, providing ample space for administrative and managerial functions.
- > Strategic Location: Situated just 1km away from the bustling Fresh Produce Market, this warehouse offers unparalleled convenience for businesses involved in food distribution and related industries.