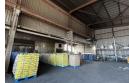

## STANDALONE WAREHOUSE TO LET IN CITY DEEP, JOHANNESBURG

Location: City Deep, Johannesburg

Total Site Area: 3,273 sqm Gross Lettable Area: 2,642 sqm Zoning: Industrial 3

This exceptional standalone warehouse facility in the heart of City Deep, Johannesburg, is now available to let. Boasting a substantial total site area of 3,273 sqm and a gross lettable area of 2,642 sqm, this property is ideally suited for a variety of industrial and logistical operations.

## Key Features:

- > Double Storey Office Component: The facility includes a functional, double storey office component, providing ample space for administrative and managerial functions.
- > Strategic Location: Situated just 1km away from the bustling Fresh Produce Market, this warehouse offers unparalleled convenience for businesses involved in food distribution and related industries.