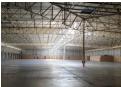

Total Area: 6,603sqm

Access:

Main entrance with a large steel roller shutter door

Nine additional roller shutter doors with dock levelers and ramp access