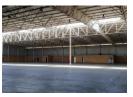

Total Area: 6,603sqm

Access:

Main entrance with a large steel roller shutter door

Nine additional roller shutter doors with dock levelers and ramp access