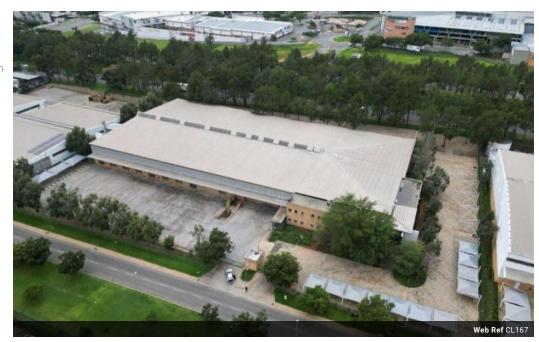

## 7,263m² Warehouse To Let in Longmeadow

Prime Warehouse Space Available for Lease in Longmeadow Business Estate
Discover a top-tier leasing opportunity within Longmeadow Business Estate! This expansive facility includes a state-of-the-art warehouse and well-appointed office space.

Total Area: 6,603sqm

Access:

Main entrance with a large steel roller shutter door

Nine additional roller shutter doors with dock levelers and ramp access

## Features

**Zoning** Industrial

Sizes

Floor Size 7,263m²