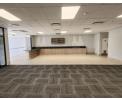

The estate offers a secure environment with 24-hour security and controlled access. The facility includes a modern office area with ample parking space.

Key industrial features:

- Power: 200 amps (200 KVA) Doors: 6 roller shutters
- Height: Approximately 9 meters - Roof-height sprinklers