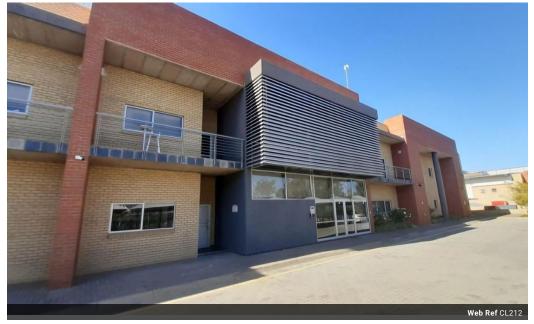

### Industrial Property to Let in Longmeadow

Presenting a premium industrial facility available for lease in the Longmeadow Business Estate. This prime location, just off the N3, provides convenient access to both Pretoria and the East Rand.

The estate offers a secure environment with 24-hour security and controlled access. The facility includes a modern office area with ample parking space.

Key industrial features:

- Power: 200 amps (200 KVA) Doors: 6 roller shutters
- Height: Approximately 9 meters - Roof-height sprinklers