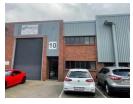

## Small Warehouse to Let in Pomona

411m<sup>2</sup>

Discover the ideal warehouse space for your business at the prestigious Cadence Industrial Park. This 410.72 square meter unit is available for rent, offering an excellent location and top-notch facilities to cater to all your business needs.

## Key Features:

- Spacious Unit: 410.72 square meters, including substantial mezzanine areas for versatile use across various industries.
- Prime Location: Perfectly positioned in Pomona, offering great visibility and easy access to the R21.
  Convenient Proximity: A short drive from OR Tambo International Airport, streamlining logistics and travel.
  Enhanced Security: Enjoy comprehensive security measures within Cadence Industrial Park to protect your assets.