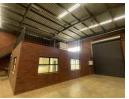

## Small Warehouse to Let in Pomona

411m<sup>2</sup>

Discover the ideal warehouse space for your business at the prestigious Cadence Industrial Park. This 410.72 square meter unit is available for rent, offering an excellent location and top-notch facilities to cater to all your business needs.

## Key Features:

- Spacious Unit: 410.72 square meters, including substantial mezzanine areas for versatile use across various industries.
- Prime Location: Perfectly positioned in Pomona, offering great visibility and easy access to the R21.
  Convenient Proximity: A short drive from OR Tambo International Airport, streamlining logistics and travel.
  Enhanced Security: Enjoy comprehensive security measures within Cadence Industrial Park to protect your assets.