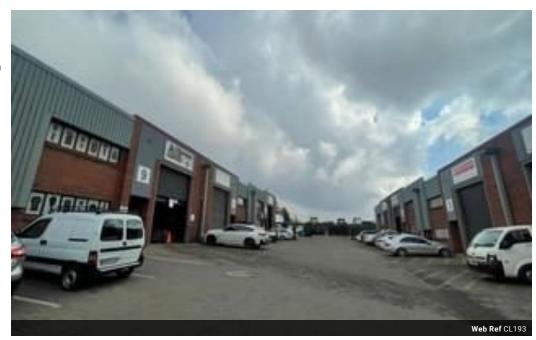

## Small Warehouse to Let in Pomona

411m<sup>2</sup>

Discover the ideal warehouse space for your business at the prestigious Cadence Industrial Park. This 410.72 square meter unit is available for rent, offering an excellent location and top-notch facilities to cater to all your business needs.

## Key Features:

- Spacious Unit: 410.72 square meters, including substantial mezzanine areas for versatile use across various industries.
- Prime Location: Perfectly positioned in Pomona, offering great visibility and easy access to the R21.
  Convenient Proximity: A short drive from OR Tambo International Airport, streamlining logistics and travel.
  Enhanced Security: Enjoy comprehensive security measures within Cadence Industrial Park to protect your assets.