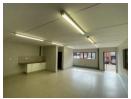

## Small Warehouse to Let in Pomona

411m<sup>2</sup>

Discover the ideal warehouse space for your business at the prestigious Cadence Industrial Park. This 410.72 square meter unit is available for rent, offering an excellent location and top-notch facilities to cater to all your business needs.

## Key Features:

- Spacious Unit: 410.72 square meters, including substantial mezzanine areas for versatile use across various industries.
- Prime Location: Perfectly positioned in Pomona, offering great visibility and easy access to the R21.
  Convenient Proximity: A short drive from OR Tambo International Airport, streamlining logistics and travel.
  Enhanced Security: Enjoy comprehensive security measures within Cadence Industrial Park to protect your assets.