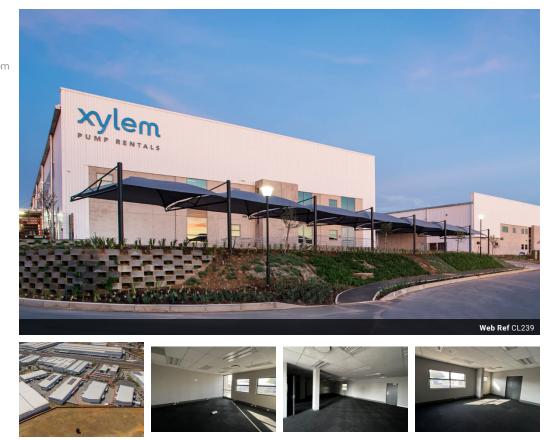

## Prime Warehouse and Offices to let in Plumbago

8 Tn/m<sup>2</sup>

Yes

Yes

This exceptional 3,101 sqm warehouse in Plumbago is now available for lease. The space includes a 2,820 sqm warehouse area complemented by a 281 sqm office space. With a robust floor loading capacity of 8 tons per sqm, this facility is ideal for heavy-duty operations. Located within a secure industrial park, the property offers easy access to major arterial routes, including the R21,

## Features

Zoning Industrial

**Interior** Floor Loading Cap. Air Conditioning Power 3 Phase Exterior Security **Sizes** Floor Size

3,101m<sup>2</sup>