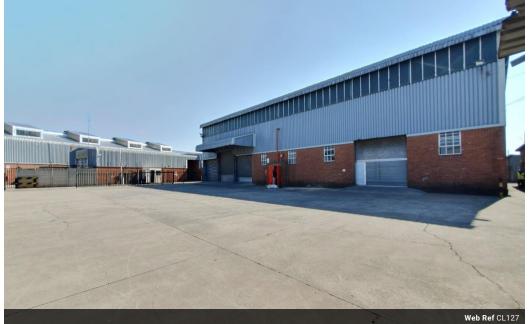

## Warehouse To Let in Isando!

This property is located on the Corner of Furnace Street & Quality Road, Isando, Kempton Park. The property is located in the industrial heart of Isando close to the R24 with quick access to the highway. The site offers close proximity to OR Tambo International Airport.

The site offers a warehouse/manufacturing area with a standalone office component. A small yard area with 12 carport covered parking. There is a standalone ablution area. This site shares a common drive-in panhandle access into the site.

The site offers 450 Amps of power. The building is not sprinkler protected.

Area Breakdown:

- Warehouse: 2 389.44 sqm

- Office: 175.07 sqm - Total GLA: 2 565.14 sqm