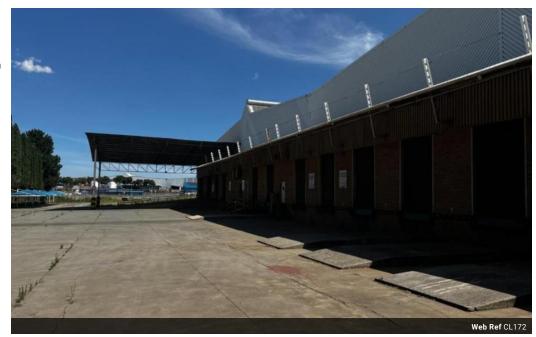

## Industrial Property to Rent in Isando

A spacious industrial warehouse in Isando, Kempton Park, is now available for lease. This well-secured facility, located strategically alongside a major highway, is ideal for businesses seeking top-tier industrial real estate. The B Grade property accommodates various needs, including warehousing, distribution, light manufacturing, and final assembly.

Conveniently situated next to the R24 highway, the property offers excellent access to the R24, N12, and R12 highways, ensuring seamless travel towards the east. The facility comprises three buildings spread over two floors, each with its own entrance, providing ample space for diverse business operations. Additional features include a parking ratio of 1 bay per 100sqm, 24/7 onsite security, and advanced fiber connectivity for future needs.