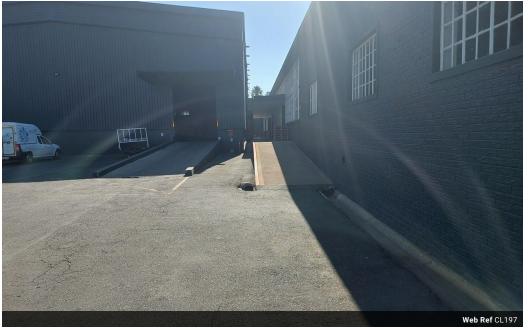

## Industrial Warehouse to let in Isando

Prime warehouse space is now available in a highly sought-after business park in Isando, conveniently located next to the R24 highway.

This exclusive, multi-tenant business park accommodates a diverse range of businesses, including light manufacturing, assembly, and warehousing. The park is ideal for small to medium enterprises looking for practical operational space with a professional ambiance.

Shared meeting rooms and an onsite property manager ensure that maintenance issues and inquiries are resolved efficiently and promptly.

Key features of this property include 24-hour security with CCTV surveillance, controlled access, ample parking with designated visitor spaces, and fiber optic connectivity. The location offers quick access to the R24 and N12 highways and is just a short drive

## Features

Zoning Industrial

Sizes

Floor Size

558m<sup>2</sup>