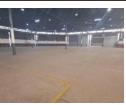

Key features of the unit include:

- A welcoming reception and waiting area.
- Three executive offices.
- Three offices dedicated to receiving and dispatching at the rear of the warehouse.
- A small kitchen area.
- Separate male and female restrooms.A fire sprinkler system.

## **Features**

Zoning Industrial

Sizes

2,916m<sup>2</sup> Floor Size