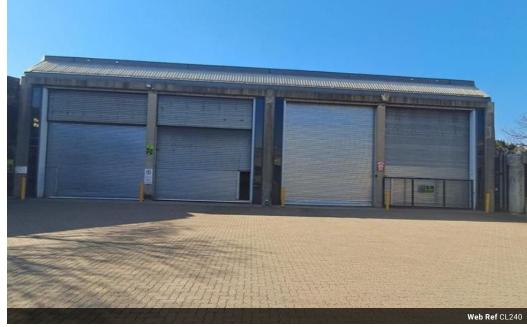

## Industrial Property to Let in Isando

This 2,916 sqm unit is strategically positioned, offering exceptional access to major highways and being only a 3-minute drive from the airports. It is conveniently located near the Rhodesfield Gautrain station and a charming park-side coffee shop, making it an excellent option for companies seeking a well-connected and prime location.

Situated within Isando Business Park, this space provides modern facilities, ample room, and a premier setting, making it an ideal choice for businesses in search of high-quality commercial space in Isando.