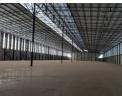

## Warehouse to Let in Pomona

This expansive warehouse in Pomona offers 10,723sqm of adaptable space, ideal for a range of business operations. The thoughtfully designed interior ensures optimal organization and utilization of the area. Featuring multiple large roller doors at dock height, the facility is well-equipped for efficient loading and unloading, enhancing your logistics processes.