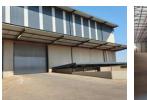

## Warehouse to Let in Pomona

This expansive warehouse in Pomona offers 10,723sqm of adaptable space, ideal for a range of business operations. The thoughtfully designed interior ensures optimal organization and utilization of the area. Featuring multiple large roller doors at dock height, the facility is well-equipped for efficient loading and unloading, enhancing your logistics processes.