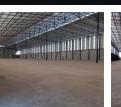

## Warehouse to Let in Pomona

This expansive warehouse in Pomona offers 10,723sqm of adaptable space, ideal for a range of business operations. The thoughtfully designed interior ensures optimal organization and utilization of the area. Featuring multiple large roller doors at dock height, the facility is well-equipped for efficient loading and unloading, enhancing your logistics processes.

## Features

Zoning Industrial

Sizes Floor Size

10,723m<sup>2</sup>