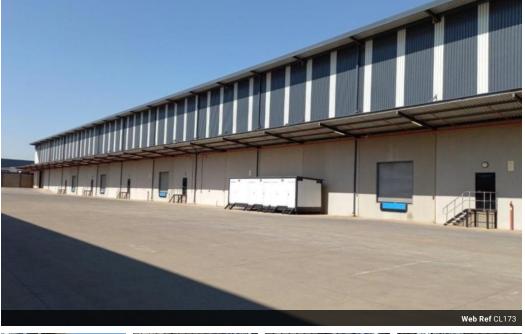

## Warehouse to Let in Pomona

This expansive warehouse in Pomona offers 10,723sqm of adaptable space, ideal for a range of business operations. The thoughtfully designed interior ensures optimal organization and utilization of the area. Featuring multiple large roller doors at dock height, the facility is well-equipped for efficient loading and unloading, enhancing your logistics processes.

The property also includes a separate 80sqm office space, providing a comfortable area for administrative work and meetings. Additional office space can be arranged to meet tenant requirements.

Strategically situated in Pomona, the warehouse boasts excellent access to major transportation routes. Its close proximity to highways and main roads ensures easy connectivity to surrounding regions and neighboring cities. The prime location also offers