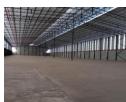

## Warehouse to Let in Pomona

This expansive warehouse in Pomona offers 10,723sqm of adaptable space, ideal for a range of business operations. The thoughtfully designed interior ensures optimal organization and utilization of the area. Featuring multiple large roller doors at dock height, the facility is well-equipped for efficient loading and unloading, enhancing your logistics processes.

## Features

Zoning Industrial

Sizes Floor Size

10,723m<sup>2</sup>