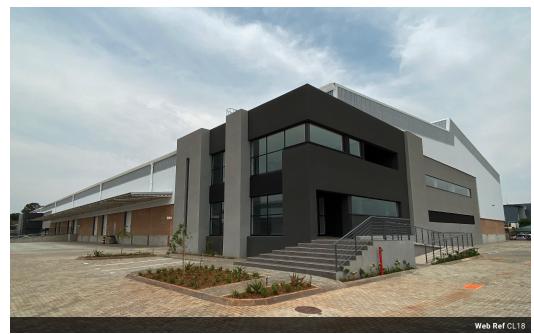

# Pomona Precinct - New Logistics Hotspot!

4 Tn/m<sup>2</sup>

Pomona is rapidly becoming a logistics hotspot for companies looking to be within close proximity to O.R Tambo and within easy access to the R21 highway. Extension 207 of Pomona Precinct consists of 6 industrial units ranging from 3,338sqm - 4, 700sqm (combinable)

Pomona Precinct is a new development in Elgin street which is just off the R 21 highway. All the roads leading towards Pomona Precinct have been upgraded and widened to accommodate logistics operations and larger truck reticulation.

The subject property is a new facility consisting of warehousing and office accommodation. A double-storey office component forms part of this property and a tenant installation allowance is available to facilitate drywalling and floor covering for individual offices.