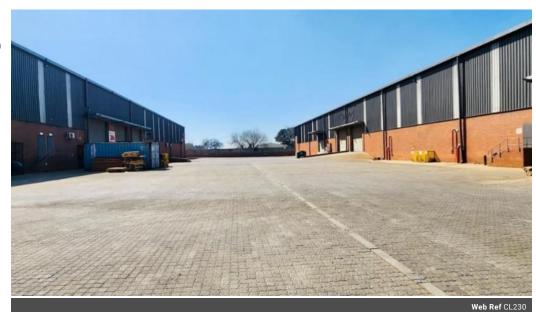

## Warehouse to Let in Pomona

This warehouse is located within a secure industrial park, offering convenient access to major highways and the airport. In addition to the main warehouse area, the property includes 280sqm of office space and a 142sqm mezzanine level. The warehouse floor is