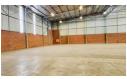

## Warehouse to Let in Pomona

This warehouse is located within a secure industrial park, offering convenient access to major highways and the airport. In addition to the main warehouse area, the property includes 280sqm of office space and a 142sqm mezzanine level. The warehouse floor is