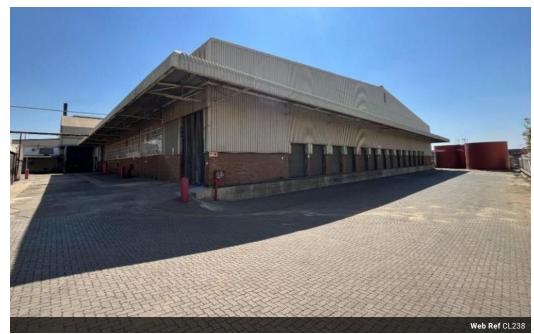

## Warehouse to Rent in Spartan

A prime industrial warehouse of around 7,726sqm is now available for lease in Meadowdale. The facility is well-equipped with 3-phase power, offering a blend of office space, a kitchenette, bathrooms, and a substantial warehouse area.

Key Features Include:

- 7,726sqm of warehouse, mezzanine, and office space
- Roller shutter doors
- Dedicated storerooms
- 3-phase power supply Convenient truck access

Please note that rates, monthly utilities, and VAT are not included in the rental price.