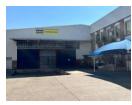

## Warehouse to Rent in Spartan

A prime industrial warehouse of around 7,726sqm is now available for lease in Meadowdale. The facility is well-equipped with 3-phase power, offering a blend of office space, a kitchenette, bathrooms, and a substantial warehouse area.

Key Features Include:

- 7,726sqm of warehouse, mezzanine, and office space
- Roller shutter doors
- Dedicated storerooms
- 3-phase power supply Convenient truck access

Please note that rates, monthly utilities, and VAT are not included in the rental price.