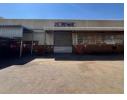

## Warehouse to Rent in Spartan

A prime industrial warehouse of around 7,726sqm is now available for lease in Meadowdale. The facility is well-equipped with 3-phase power, offering a blend of office space, a kitchenette, bathrooms, and a substantial warehouse area.

Key Features Include:

- 7,726sqm of warehouse, mezzanine, and office space
- Roller shutter doors
- Dedicated storerooms
- 3-phase power supply Convenient truck access

Please note that rates, monthly utilities, and VAT are not included in the rental price.