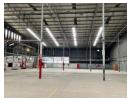

## Warehouse to Rent in Spartan

A prime industrial warehouse of around 7,726sqm is now available for lease in Meadowdale. The facility is well-equipped with 3-phase power, offering a blend of office space, a kitchenette, bathrooms, and a substantial warehouse area.

Key Features Include:

- 7,726sqm of warehouse, mezzanine, and office space
- Roller shutter doors
- Dedicated storerooms
- 3-phase power supply Convenient truck access

Please note that rates, monthly utilities, and VAT are not included in the rental price.