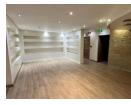

## Warehouse to Rent in Spartan

A prime industrial warehouse of around 7,726sqm is now available for lease in Meadowdale. The facility is well-equipped with 3-phase power, offering a blend of office space, a kitchenette, bathrooms, and a substantial warehouse area.

Key Features Include:

- 7,726sqm of warehouse, mezzanine, and office space
- Roller shutter doors
- Dedicated storerooms
- 3-phase power supply Convenient truck access

Please note that rates, monthly utilities, and VAT are not included in the rental price.