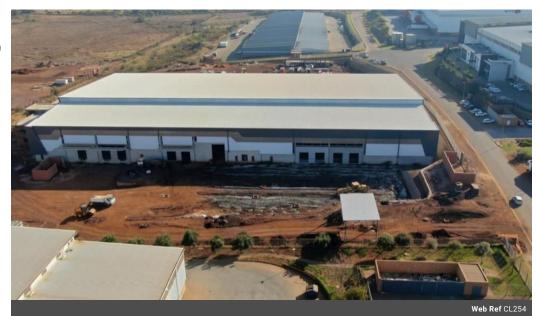

## Warehouse to Let in Sterkfontein AH

Twenty One Industrial Estate Warehouses offers top-tier warehouse solutions tailored for businesses in need of modern, efficient spaces. Situated in a key industrial hub, this estate features cutting-edge warehouse units designed to accommodate a wide range of industries. Each warehouse boasts expansive floor plans, high ceilings, and robust infrastructure to ensure maximum storage capacity and streamline operations.

Security is a top priority at the estate, with 24/7 monitoring, controlled access points, and dedicated security personnel on-site to safeguard goods and equipment.

 $Additionally, the \ estate \ is \ equipped \ with \ ample \ parking, convenient \ loading \ docks, and \ easy \ access \ to \ major \ transport \ routes,$ 

## Features

Zoning Industrial

Sizes

Floor Size 11,050m<sup>2</sup>