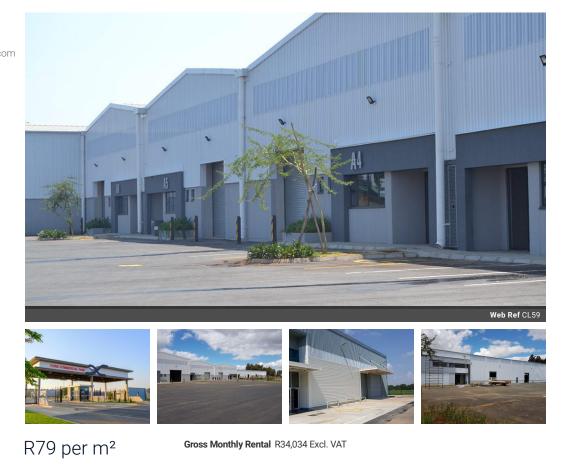

## Immaculate brand new facility to let in York Commercial Park (Lusake, Zambia)

This unit offers 442 sqm of newly completed warehouse space within a secure industrial park.

York Commercial Park provides the Zambian logistics market with state of the art facilities, capable of matching the ever growing requirements of the region.

The site boasts design features that add value to the Zambian market including:

- \* Designed with generous yards, both dock height (1 350mm) and at grade options available
  \* Maximum height to the underside of the eaves capitalising on racking volumes
  \* Various development options mini units 500 sqm to big box distribution in excess of 20 000 sqm
- \* Turnkey developments and rental options available.

In addition to the park-like surrounds, security is of the highest standard with monitored and controlled 24-hour access. The

Yes