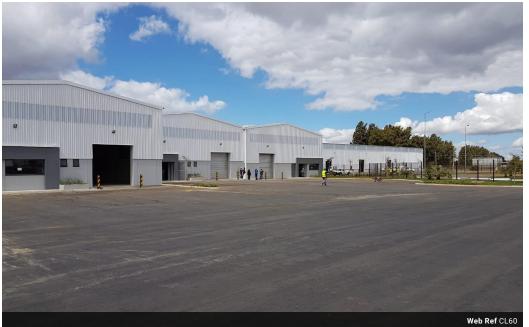

## Immaculate brand new facility to let in York Commercial Park (Lusake, Zambia)

This unit offers 574 sqm of newly completed warehouse space within a secure industrial park.

York Commercial Park provides the Zambian logistics market with state of the art facilities, capable of matching the ever growing requirements of the region.

The site boasts design features that add value to the Zambian market including:

- \* Designed with generous yards, both dock height (1 350mm) and at grade options available
  \* Maximum height to the underside of the eaves capitalising on racking volumes
  \* Various development options mini units 500 sqm to big box distribution in excess of 20 000 sqm
- \* Turnkey developments and rental options available.

In addition to the park-like surrounds, security is of the highest standard with monitored and controlled 24-hour access. The