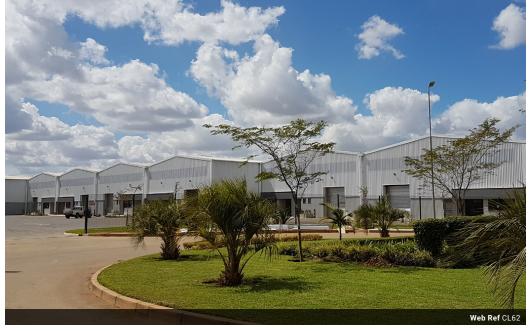

## Immaculate brand new facility to let in York Commercial Park (Lusake, Zambia)

This unit offers 551 sqm of newly completed warehouse space within a secure industrial park.

York Commercial Park provides the Zambian logistics market with state of the art facilities, capable of matching the ever growing requirements of the region.

The site boasts design features that add value to the Zambian market including:

- \* Designed with generous yards, both dock height (1 350mm) and at grade options available
  \* Maximum height to the underside of the eaves capitalising on racking volumes
  \* Various development options mini units 500 sqm to big box distribution in excess of 20 000 sqm
- \* Turnkey developments and rental options available.

In addition to the park-like surrounds, security is of the highest standard with monitored and controlled 24-hour access. The