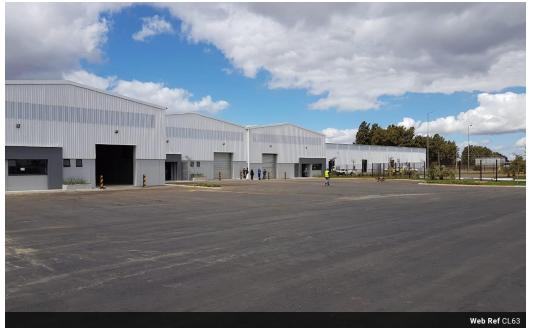

## Immaculate brand new facility to let in York Commercial Park (Lusake, Zambia)

This unit offers 813 sqm of newly completed warehouse space within a secure industrial park.

York Commercial Park provides the Zambian logistics market with state of the art facilities, capable of matching the ever growing requirements of the region.

The site boasts design features that add value to the Zambian market including:

- \* Designed with generous yards, both dock height (1 350mm) and at grade options available
  \* Maximum height to the underside of the eaves capitalising on racking volumes
  \* Various development options mini units 500 sqm to big box distribution in excess of 20 000 sqm
- \* Turnkey developments and rental options available.

In addition to the park-like surrounds, security is of the highest standard with monitored and controlled 24-hour access. The