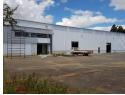

## Immaculate brand new facility to let in York Commercial Park (Lusake, Zambia)

This unit offers 945 sqm of newly completed warehouse space within a secure industrial park.

York Commercial Park provides the Zambian logistics market with state of the art facilities, capable of matching the ever growing requirements of the region.

The site boasts design features that add value to the Zambian market including:

- \* Designed with generous yards, both dock height (1 350mm) and at grade options available \* Maximum height to the underside of the eaves capitalising on racking volumes \* Various development options mini units 500 sqm to big box distribution in excess of 20 000 sqm
- \* Turnkey developments and rental options available.

In addition to the park-like surrounds, security is of the highest standard with monitored and controlled 24-hour access. The

## **Features**

Zoning Industrial

Interior Exterior Sizes Air Conditioning Security Floor Size 945m<sup>2</sup> Power 3 Phase