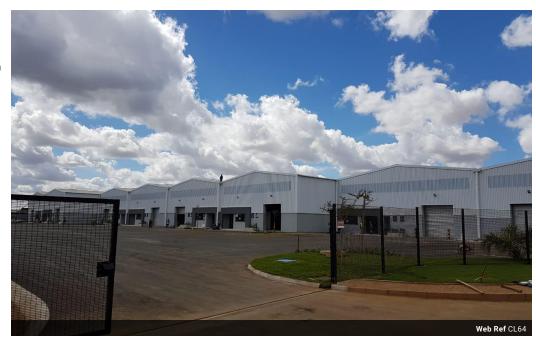

## Immaculate brand new facility to let in York Commercial Park (Lusake, Zambia)

This unit offers 945 sqm of newly completed warehouse space within a secure industrial park.

York Commercial Park provides the Zambian logistics market with state of the art facilities, capable of matching the ever growing requirements of the region.

The site boasts design features that add value to the Zambian market including:

- \* Designed with generous yards, both dock height (1 350mm) and at grade options available \* Maximum height to the underside of the eaves capitalising on racking volumes \* Various development options mini units 500 sqm to big box distribution in excess of 20 000 sqm
- \* Turnkey developments and rental options available.

In addition to the park-like surrounds, security is of the highest standard with monitored and controlled 24-hour access. The