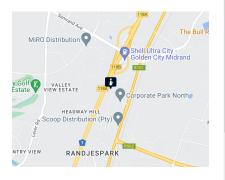

Web Ref CL140

R75 per m<sup>2</sup>

Gross Monthly Rental R412,800 Excl. VAT

N1 Facing Warehouse To Let

Large highway fronting industrial warehouse (3 651m2) and office (1 853m2) component, 170 Roan is a single tenanted facility in the ever-popular Corporate Park North business hub. The park is home to many blue-chip businesses and boasts an excellent