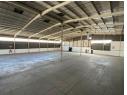

## N1 Facing Warehouse To Let

Large highway fronting industrial warehouse (3 651m2) and office (1 853m2) component, 170 Roan is a single tenanted facility in the ever-popular Corporate Park North business hub. The park is home to many blue-chip businesses and boasts an excellent

## Features

Zoning Industrial

Sizes

Floor Size 5,504m²