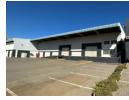

## N1 Facing Warehouse To Let

Large highway fronting industrial warehouse (3 651m2) and office (1 853m2) component, 170 Roan is a single tenanted facility in the ever-popular Corporate Park North business hub. The park is home to many blue-chip businesses and boasts an excellent