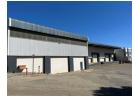

## N1 Facing Warehouse To Let

Large highway fronting industrial warehouse (3 651m2) and office (1 853m2) component, 170 Roan is a single tenanted facility in the ever-popular Corporate Park North business hub. The park is home to many blue-chip businesses and boasts an excellent