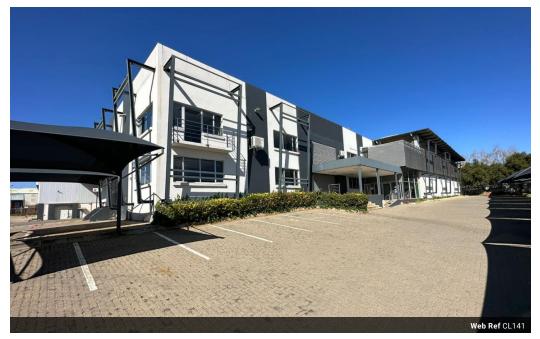

## N1 Facing Warehouse To Let

Large highway fronting industrial warehouse (3 651m2) and office (1 853m2) component, 170 Roan is a single tenanted facility in the ever-popular Corporate Park North business hub. The park is home to many blue-chip businesses and boasts an excellent