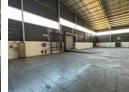

## N1 Facing Warehouse To Let

Large highway fronting industrial warehouse (3 651m2) and office (1 853m2) component, 170 Roan is a single tenanted facility in the ever-popular Corporate Park North business hub. The park is home to many blue-chip businesses and boasts an excellent