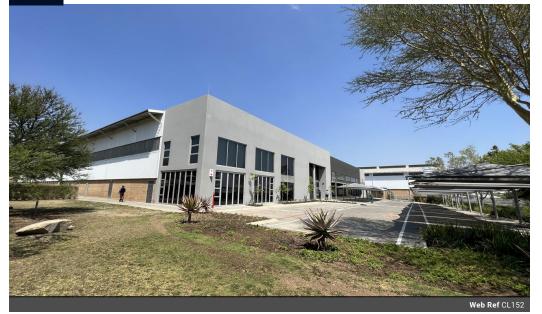

### A-Grade warehouse to let with highway exposure!

Discover an exceptional industrial opportunity in the heart of Midrand's thriving business district. This spacious warehouse, boasting a total size of 7,862 square meters, is now available for lease in the prestigious N1 Business Park. Here's what makes this property an ideal choice for your business:

Key Features:

Highway Exposure: Located strategically alongside a major highway, this warehouse offers excellent visibility and signage opportunities, ensuring maximum exposure for your brand.

Easy Access: Enjoy seamless connectivity with effortless access to major transportation routes, including highways and arterial roads, making the movement of goods and personnel convenient and efficient.