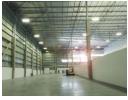

## Midway Park - A prime point of view | TO LET

Midway Park is an industrial building located on Old Pretoria Road in Midrand, just north of Allandale Road. This A Grade building comprises three warehouses, which makes the premises ideal for logistics, storage, FMCG, and light manufacturing activities.

Midway Park also offers:

- Easy access to and from the N1
- Excellent highway exposure.

The premises offer easy access and ample space for truck articulation, as well as two roller shutter doors with dock levellers. Midway Park offers: - 14m eave height

- FM2-grade industrial flooring
- An office component and a boardroom area

4 Tn/m<sup>2</sup>

Yes

Yes

800

- Reception facilities - 24-hour security
- 20 parking bays

Situated across the road from the Mall of Africa and within walking distance of public transport, Midway Park offers two secure

## Zoning Industrial

Interior Floor Loading Cap. Air Conditioning Power 3 Phase Power Amps

Exterior Security

Yes

Sizes Floor Size **Building Height** 

2,716m<sup>2</sup> 14m