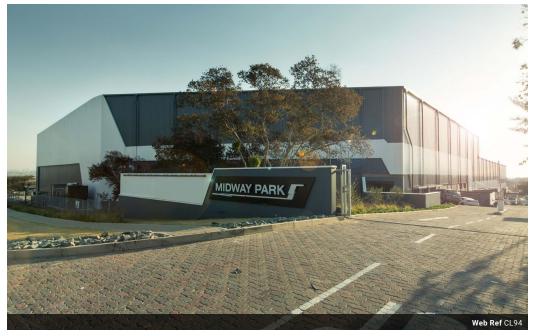

## Midway Park - A prime point of view | TO LET

Midway Park is an industrial building located on Old Pretoria Road in Midrand, just north of Allandale Road. This A Grade building comprises three warehouses, which makes the premises ideal for logistics, storage, FMCG, and light manufacturing activities.

Midway Park also offers:

- Easy access to and from the N1
- Excellent highway exposure.

The premises offer easy access and ample space for truck articulation, as well as two roller shutter doors with dock levellers. Midway Park offers: - 14m eave height