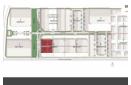

## Next Level Logistics - To Let (Kenya)

Nairobi Gate is situated on a strategic location in close proximity to key logistics hubs (JKIA and ICD-N), source and labor markets.

- Location within the Northlands Special Economic Zone (SEZ license application in progress)
  The integration of commercial offices in a park-like environment with superior security and sustainable design.
- Flexibility of warehousing units of any size ranging from 500sqm 30,000sqm for lease or purchase.
- Phase 1 set on 103 acres for ultra-modern logistics, warehousing and distribution centres, bringing a unique 'built to suit' concept to Nairobi in response to the demand for grade A flexible spaces, good access, efficient circulation, generous loading facilities and the highest standard of security.

## Features

**Building Name** Zoning

Nairobi Gate Industrial Park Industrial

Interior

Floor Loading Cap. Air Conditioning Power 3 Phase

Exterior Security

Yes

Sizes

Floor Size **Building Height**  5,000m<sup>2</sup> 15m