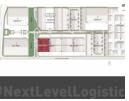

## Features

**Zoning** Industrial

 Interior
 Exterior
 Sizes

 Floor Loading Cap.
 4 Tn/m²
 Security
 Yes
 Floor Size
 2,500m²

 Air Conditioning
 Yes
 Building Height
 13m

 Power 3 Phase
 Yes