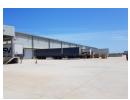

### A-Grade Logistics Warehouse To Let, Coega

This A-Grade modern logistics fulfilment centre is to let and located close to Wells Estate within the secure Coega Special Economic Zone.

The property offers multiple docked and on-grade access points into the warehouse with generous yard space for truck reticulation and storage. The facility was originally designed to the highest specification for GM Motors and is within 25 minutes from the Gqeberha Harbour and Chief Dawid Stuurman International Airport.

Property Details: Land Size: 78 600 sqm GLA: 38 515 sqm Available bulk for building expansion: 8 000 sqm Power - Main amps: 2 290 Amps Office and ancillary space: 1 400 sqm Warehouse: 36 815 sqm Pump-house: 300 sqm Rood height: 10m within the central grid Number of Roller Shutter doors: 16, offering dock levellers Warehouse floor: FM2 Special Floor