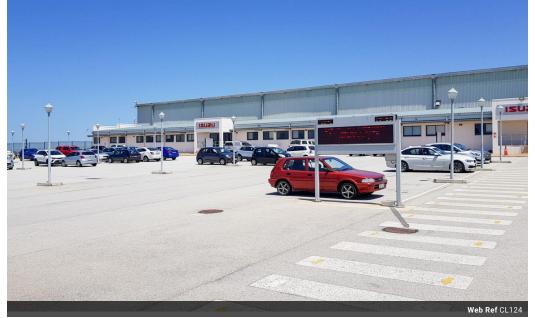

### A-Grade Logistics Warehouse To Let, Coega

This A-Grade modern logistics fulfilment centre is to let and located close to Wells Estate within the secure Coega Special Economic Zone.

The property offers multiple docked and on-grade access points into the warehouse with generous yard space for truck reticulation and storage. The facility was originally designed to the highest specification for GM Motors and is within 25 minutes from the Gqeberha Harbour and Chief Dawid Stuurman International Airport.

Property Details: Land Size: 78 600 sqm GLA: 38 515 sqm Available bulk for building expansion: 8 000 sqm Power - Main amps: 2 290 Amps Office and ancillary space: 1 400 sqm Warehouse: 36 815 sqm Pump-house: 300 sqm Rood height: 10m within the central grid Number of Roller Shutter doors: 16, offering dock levellers Warehouse floor: FM2 Special Floor