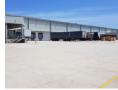

### A-Grade Logistics Warehouse To Let, Coega

This A-Grade modern logistics fulfilment centre is to let and located close to Wells Estate within the secure Coega Special Economic Zone.

The property offers multiple docked and on-grade access points into the warehouse with generous yard space for truck reticulation and storage. The facility was originally designed to the highest specification for GM Motors and is within 25 minutes from the Gqeberha Harbour and Chief Dawid Stuurman International Airport.

Property Details: Land Size: 78 600 sqm GLA: 38 515 sqm Available bulk for building expansion: 8 000 sqm Power - Main amps: 2 290 Amps Office and ancillary space: 1 400 sqm Warehouse: 36 815 sqm Pump-house: 300 sqm Rood height: 10m within the central grid Number of Roller Shutter doors: 16, offering dock levellers Warehouse floor: FM2 Special Floor