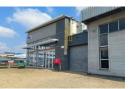

## Industrial Property to Rent in Waltloo

Silverton is a highly desirable industrial area within Pretoria. This expansive property, located on Bearing Crescent in Silverton, Pretoria, features an AAA-grade facility. The facility includes a 4,535 square meter warehouse, a 974 square meter workshop, 426 square meters of office space, a 164 square meter showroom, and an 8,317 square meter yard.

The industrial facility is divided into a large open-plan warehouse with a dispatch area, 4 storage areas, 3 kitchens, and 4 sets of restrooms. It is equipped with 600 amps of three-phase power, 7 roller shutter doors, 2 covered loading areas, a mezzanine floor, and boasts an impressive height of approximately 8 meters. The office space includes a reception area, 6 offices, and 2