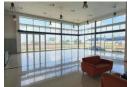

The industrial facility is divided into a large open-plan warehouse with a dispatch area, 4 storage areas, 3 kitchens, and 4 sets of restrooms. It is equipped with 600 amps of three-phase power, 7 roller shutter doors, 2 covered loading areas, a mezzanine floor, and boasts an impressive height of approximately 8 meters. The office space includes a reception area, 6 offices, and 2