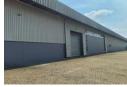

## Industrial Property to Rent in Waltloo

Silverton is a highly desirable industrial area within Pretoria. This expansive property, located on Bearing Crescent in Silverton, Pretoria, features an AAA-grade facility. The facility includes a 4,535 square meter warehouse, a 974 square meter workshop, 426 square meters of office space, a 164 square meter showroom, and an 8,317 square meter yard.

The industrial facility is divided into a large open-plan warehouse with a dispatch area, 4 storage areas, 3 kitchens, and 4 sets of restrooms. It is equipped with 600 amps of three-phase power, 7 roller shutter doors, 2 covered loading areas, a mezzanine floor, and boasts an impressive height of approximately 8 meters. The office space includes a reception area, 6 offices, and 2