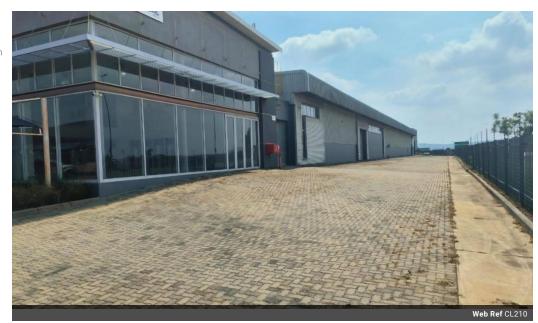

## Industrial Property to Rent in Waltloo

Silverton is a highly desirable industrial area within Pretoria. This expansive property, located on Bearing Crescent in Silverton, Pretoria, features an AAA-grade facility. The facility includes a 4,535 square meter warehouse, a 974 square meter workshop, 426 square meters of office space, a 164 square meter showroom, and an 8,317 square meter yard.

The industrial facility is divided into a large open-plan warehouse with a dispatch area, 4 storage areas, 3 kitchens, and 4 sets of restrooms. It is equipped with 600 amps of three-phase power, 7 roller shutter doors, 2 covered loading areas, a mezzanine floor, and boasts an impressive height of approximately 8 meters. The office space includes a reception area, 6 offices, and 2