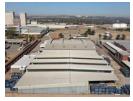

## Industrial Property to Let in Waltloo

The property features two primary factory sections, connected by a spacious canopy area. The layout is suitable for either a single occupant or two separate tenants.

The site offers easy access for large trucks, with wide entry points through two gates.

An unused railway siding extends onto the property, ending beneath the canopy.

Roof heights vary throughout the facility. There are ample office spaces and sufficient ablution facilities for a factory of this size.