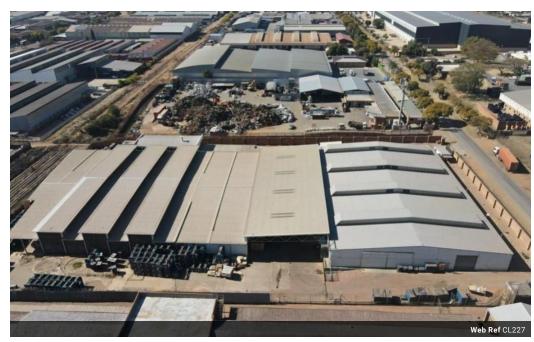

## Industrial Property to Let in Waltloo

The property features two primary factory sections, connected by a spacious canopy area. The layout is suitable for either a single occupant or two separate tenants.

The site offers easy access for large trucks, with wide entry points through two gates.

An unused railway siding extends onto the property, ending beneath the canopy.

Roof heights vary throughout the facility. There are ample office spaces and sufficient ablution facilities for a factory of this size.

While the facility is older, it has been consistently upgraded and is well-maintained.

The property includes load docks with levellers and multiple drive-in access points.

The premises also feature a large walk-in safe or archive room.