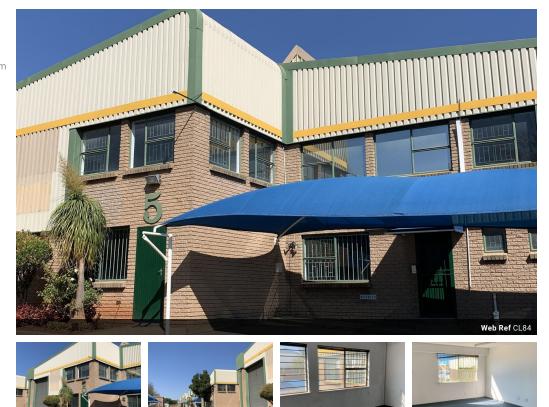

## 2100 sqm open span warehouse to let in Robertville, Roodepoort

This pristine warehouse measuring 2100 sqm with office space is to let in Robertville. The unit is situated within a secure industrial park which offers 24-hour manned security with access control.

The warehouse section is mostly open span with loads of natural light and offers two on-grade roller shutter doors. Route 41 Industrial Park is situated close to main arterial routes and amenities.

Tenant incentives available.

## Features

Zoning Industrial

Interior Air Conditioning Power 3 Phase

Yes

Yes

Exterior Security

Yes

**Sizes** Floor Size Building Height

2,100m² 9m