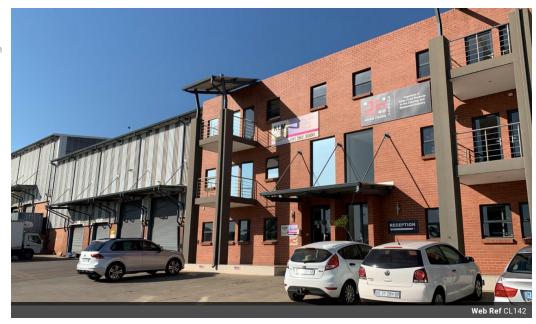

## Manufacturing and Distribution Facility For Let

This remarkable property stands out with its expansive paved yard space, perfectly suited for super links or large vehicles to manoeuvre and unload effortlessly. Additionally, an open yard and parking area cater to small trucks parking overnight or provide ample space for staff and visitor parking. Accessing the warehouse is convenient with three loading bays and a generously-sized on-grade door, accommodating easy entry for trucks. The warehouse boasts an impressive height of 15 meters to the eaves, offering exceptional storage capacity.

The warehouse's design incorporates splendid natural lighting, providing cost-effective energy solutions. The office space exudes a sense of elegance, spread across three levels, and offers a commanding view of the warehouse. Tastefully designed, the offices