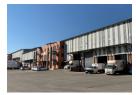

## Manufacturing and Distribution Facility For Let

This remarkable property stands out with its expansive paved yard space, perfectly suited for super links or large vehicles to manoeuvre and unload effortlessly. Additionally, an open yard and parking area cater to small trucks parking overnight or provide ample space for staff and visitor parking. Accessing the warehouse is convenient with three loading bays and a generously-sized on-grade door, accommodating easy entry for trucks. The warehouse boasts an impressive height of 15 meters to the eaves, offering exceptional storage capacity.